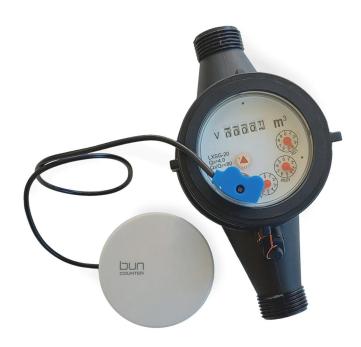

## **APPLICATION**

"AquaFi" is an easy solution for monitoring the water consumption and managing it.

Combining a multijet water meter and strong data concentrator with Wi-Fi interface, "AquaFi" is a perfect solution for wireless utility management, Sub metering and consumption monitoring.

Operating on 2 x AA batteries for over 6 years and benefiting from a large internal memory, "AquaFi" records cumulative value of water consumption on hourly basis and as a "consumption profiler" provides hi-resolution data with or without constant Wi-Fi coverage. Its internal memory is capable of storing up to 22 months of hourly records without Wi-Fi coverage and sync them with the cloud automatically as soon as Wi-Fi is available.

"AquaFi" can be used for both hot and cold water metering. Being made of plastic eliminates the risk of contamination of drinking water with any

metallic substance. Syncing data with EEMS web-based application, "AquaFi" presents possibilities like profiling the consumption based on hours of day, automatic calculation of the cost for any report interval, visualizing the consumption on hourly, daily, monthly and yearly basis for easier comparison and understanding the changes in consumption trends. "AquaFi" also can push email notifications if its algorithm detects a possible water leakage based on residential consumption.

| GENERAL SPECIFICATIONS            |                                                                           |  |  |
|-----------------------------------|---------------------------------------------------------------------------|--|--|
| Туре                              | Multi jet - Cold Water/Hot Water                                          |  |  |
| Qmax                              | 4 m³/h                                                                    |  |  |
| Qn                                | 2.5m³/h                                                                   |  |  |
| R                                 | 80                                                                        |  |  |
| Thread size                       | G 3/4"                                                                    |  |  |
| Coupler                           | G ½"                                                                      |  |  |
| Electronic reading Resolution     | 1 Litre (0.264172 Gal)                                                    |  |  |
| Power supply                      | 2 x AA replaceable batteries                                              |  |  |
| Protection class                  | IP 54                                                                     |  |  |
| Compliances                       | IEEE 802.3, EN 61326-1, EN 61010, EN 12830, FCCID: 2AHMR-ESP12F, CE, ROHS |  |  |
| Battery life*                     | Up to 6 years                                                             |  |  |
| Upload intervals                  | One hour to once a week (or on demand)                                    |  |  |
| Record intervals                  | Hourly based cumulative                                                   |  |  |
| Interface                         | Wi-Fi - IEEE 802.3 – 2.4 GHz                                              |  |  |
| Max. capacity of internal storage | 16,384 Hours— Automatic cloud sync and replace                            |  |  |