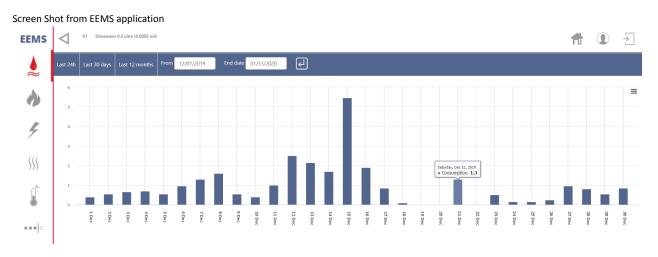

"AquaFi" can be used for both hot and cold water metering. Being made of plastic eliminates the risk of contamination of drinking water with any

metallic substance. Syncing data with EEMS web-based application, "AquaFi" presents possibilities like profiling the consumption based on hours of day, automatic calculation of the cost for any report interval, visualizing the consumption on hourly, daily, monthly and yearly basis for easier comparison and understanding the changes in consumption trends. "AquaFi" also can push email notifications if its algorithm detects a possible water leakage based on residential consumption.